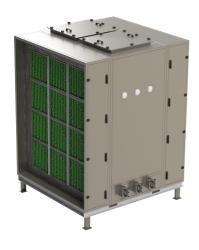

## **PROCARB VDBS**

## **ADVANTAGES**

- Stainless steel internal construction with full face or parallel media bed arrangement
- Up to 3 bed arrangement for targetting multiple gases
- Predicted removal efficiency and lifetime by Camfil's proprietary software
- Contact time 1 2 seconds, air flows 1000 - 28,000 m3/h
- Opional prefilter, final filter, and fan sections
- Double skin for internal temperature control

| Frame                | Stainless steel;Steel, painted                                              |
|----------------------|-----------------------------------------------------------------------------|
| Media                | Activated Carbon;Impregnated Activated Carbon;Impregnated Activated Alumina |
| Max Temperature (°C) | 90                                                                          |